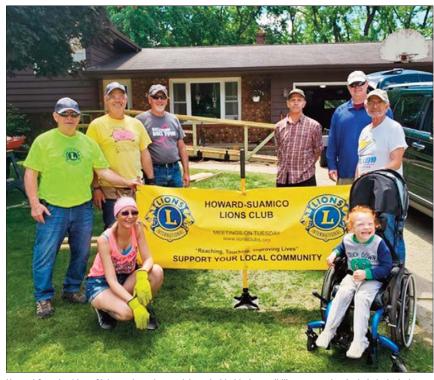

# Accessibility ramp project provides greater mobility for those physically challenged

The Howard-Suamico Lions Club is seeing an in-Howard-Suamico crease in requests for accessi-bility ramps for persons with various physical challenges. The Club is attempting to fulfill this need in our local community by designing, building and installing the ramps at the residences of qualifying indi-viduals. Labor is provided by Lions Club members, and materials are obtained materials are obtained through community dona-tions, Club funds and the qualifying individual's con-

A recently completed ramp project in the Green Bay area provided Kegen with easy access to his home. His mother, Kate, is delighted with the finished product. "Kegen will benefit tremendously from the ramp, giving him inde-pendence, continual growth in his strength, and his overall ability to take the proper steps on the way to his ultimate goal of being able to walk full time with minimal assistance. The overall joy he will experience on his trips out to the school bus and other events that might seem minimal to some, but which are an overwhelming experi-ence for Kegen. You can see it in his attitude, the sense of accomplishment he feels when he does those things on his own with minimal assistance. Seeing Kegen grow is the ultimate experience as his mother. The ramp will not only make Kegen happy, but myself as well, as I watch him

If you are in need of this

trype of service, or can help in any way with funding, feel free to contact Lion Art Becker at akbec@sbc-global.net or Lion John Myers at johnmyers3206@yahoo.com.

Howard-Suamico Lions Club members that participated with this Accessibility ramp project included, clockwise from lower left, Vicki DeBeck-Shimek, Art Becker, John Myers, Kevin Sellen, Dan Deruyter, Howard Giesler, Bob DeBeck and recipient Kegen.