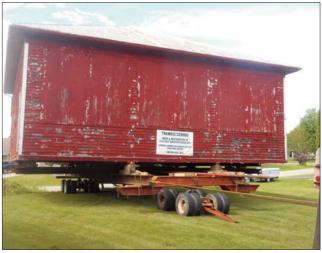

### **Upcoming Howard-Suamico Historical Society events**

moved to the new location at 12787 Velp Avenue and is waiting to be set onto the foundation. Anyone having pictures or memorabilia of the school, please contact the school, please contact Tim at 920-434-3514 or any board member.

The Tremble School has now been moved to its new location at 12787 Velp Avenue in Suamico. The Tremble School was built in 1916 at a cost of \$3,200 and was used continuously for educating students until around 1964. The first teacher, Genevieve Farley was paid \$47.52 per month for the school year 1917-18 and electricity was added to the building in 1931.